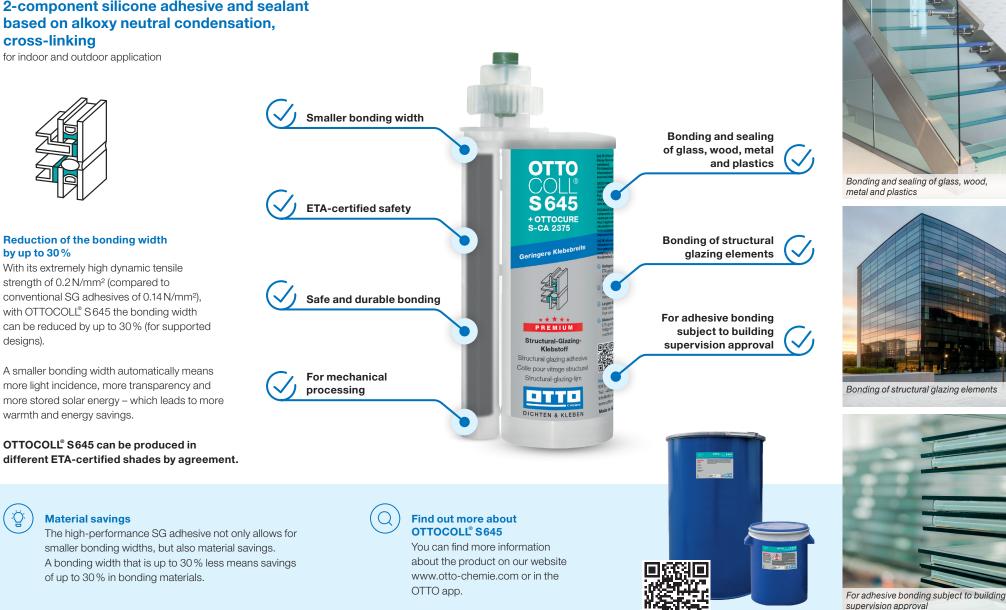

#### Smaller bonding width

- Set ETA-certified safety
- Safe and durable bonding
- For mechanical processing

#### 2-component silicone adhesive and sealant based on alkoxy neutral condensation, cross-linking

designs).

## The applications at a glance